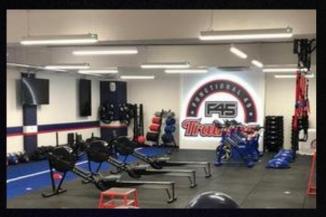

## F45 Glasgow Gym Fit Out Design and Build

- Installed a new VAM 1000 Ventilation system to provide fresh air and extract for the gym floor and changing rooms, including a new extract fan and ductwork.
- Added domestic services with a 500-liter hot water cylinder serving showers, toilets, and sinks.
- Implemented new galvanised conduits within the gym floor for high-level lighting and power services.
- Set up a data network to support all audio and visual equipment.
- Installed a modern lighting system with local switching and PIR sensors to control suspended LED linear lights.