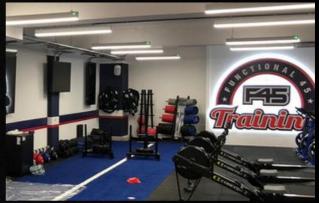

## F45 Glasgow Gym Fit Out Design and Build

- Installed a new VAM 1000 Ventilation system to provide fresh air and extract for the gym floor and changing rooms, including a new extract fan and ductwork.
- Added domestic services with a 500-liter hot water cylinder serving showers, toilets, and sinks.
- Implemented new galvanised conduits within the gym floor for high-level lighting and power services.
- Set up a data network to support all audio and visual equipment.
- Installed a modern lighting system with local switching and PIR sensors to control suspended LED linear lights.